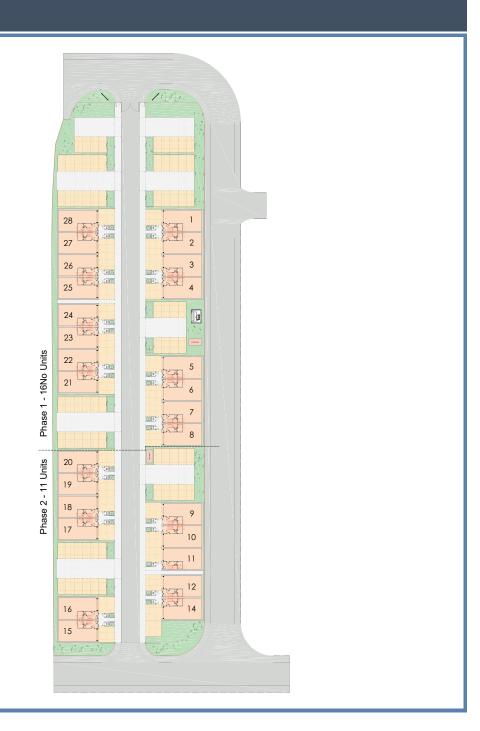

#### **DESCRIPTION**

Mandale Park TS9 will comprise of 27 Hybrid units.

**Hybrid Units** – A new concept in Industrial units, they are 2 storey with the Ground floor having 828 sq ft of storage space and a first floor of 740 sq ft which can be used for either storage or office space. The unit is equipped with toilet facilities and a kitchen. They are fitted out to a very high standard.

## **ACCOMMODATION**

| UNIT | UNIT SQ FT        | FLOORS | FF<br>HEIGHT | YARD | ANNUAL RENT | SERVICE<br>CHARGE | ANNUAL<br>INSURANCE |
|------|-------------------|--------|--------------|------|-------------|-------------------|---------------------|
| 1    | G: 828 + 1st: 740 | 2      | 3.5m         | No   | £16,000+VAT | £450+VAT          | £300+VAT            |
| 2    | G: 828 + 1st: 740 | 2      | 3.5m         | No   | £16,000+VAT | £450+VAT          | £300+VAT            |
| 3    | G: 828 + 1st: 740 | 2      | 3.5m         | No   | £16,000+VAT | £450+VAT          | £300+VAT            |
| 4    | G: 828 + 1st: 740 | 2      | 3.5m         | No   | £16,000+VAT | £450+VAT          | £300+VAT            |
| 5    | G: 828 + 1st: 740 | 2      | 3.5m         | No   | £16,000+VAT | £450+VAT          | £300+VAT            |
| 6    | G: 828 + 1st: 740 | 2      | 3.5m         | No   | £16,000+VAT | £450+VAT          | £300+VAT            |
| 7    | G: 828 + 1st: 740 | 2      | 3.5m         | No   | £16,000+VAT | £450+VAT          | £300+VAT            |
| 8    | G: 828 + 1st: 740 | 2      | 3.5m         | No   | £16,000+VAT | £450+VAT          | £300+VAT            |
| 9    | G: 828 + 1st: 740 | 2      | 3.5m         | No   | £16,000+VAT | £450+VAT          | £300+VAT            |
| 10   | G: 828 + 1st: 740 | 2      | 3.5m         | No   | £16,000+VAT | £450+VAT          | £300+VAT            |
| 11   | G: 828 + 1st: 740 | 2      | 3.5m         | No   | £16,000+VAT | £450+VAT          | £300+VAT            |
| 12   | G: 828 + 1st: 740 | 2      | 3.5m         | No   | £16,000+VAT | £450+VAT          | £300+VAT            |
| 14   | G: 828 + 1st: 740 | 2      | 3.5m         | No   | £16,000+VAT | £450+VAT          | £300+VAT            |
| 15   | G: 828 + 1st: 740 | 2      | 3.5m         | No   | £16,000+VAT | £450+VAT          | £300+VAT            |
| 16   | G: 828 + 1st: 740 | 2      | 3.5m         | No   | £16,000+VAT | £450+VAT          | £300+VAT            |
| 17   | G: 828 + 1st: 740 | 2      | 3.5m         | No   | £16,000+VAT | £450+VAT          | £300+VAT            |
| 18   | G: 828 + 1st: 740 | 2      | 3.5m         | No   | £16,000+VAT | £450+VAT          | £300+VAT            |
| 19   | G: 828 + 1st: 740 | 2      | 3.5m         | No   | £16,000+VAT | £450+VAT          | £300+VAT            |
| 20   | G: 828 + 1st: 740 | 2      | 3.5m         | No   | £16,000+VAT | £450+VAT          | £300+VAT            |
| 21   | G: 828 + 1st: 740 | 2      | 3.5m         | No   | £16,000+VAT | £450+VAT          | £300+VAT            |
| 22   | G: 828 + 1st: 740 | 2      | 3.5m         | No   | £16,000+VAT | £450+VAT          | £300+VAT            |
| 23   | G: 828 + 1st: 740 | 2      | 3.5m         | No   | £16,000+VAT | £450+VAT          | £300+VAT            |
| 24   | G: 828 + 1st: 740 | 2      | 3.5m         | No   | £16,000+VAT | £450+VAT          | £300+VAT            |
| 25   | G: 828 + 1st: 740 | 2      | 3.5m         | No   | £16,000+VAT | £450+VAT          | £300+VAT            |
| 26   | G: 828 + 1st: 740 | 2      | 3.5m         | No   | £16,000+VAT | £450+VAT          | £300+VAT            |
| 27   | G: 828 + 1st: 740 | 2      | 3.5m         | No   | £16,000+VAT | £450+VAT          | £300+VAT            |
| 28   | G: 828 + 1st: 740 | 2      | 3.5m         | No   | £16,000+VAT | £450+VAT          | £300+VAT            |