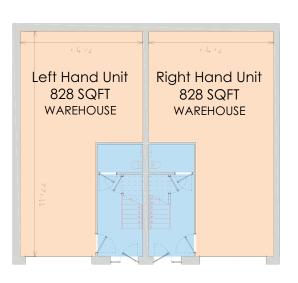

#### **DESCRIPTION**

Mandale Park TS9 will comprise of 27 Hybrid units.

**Hybrid Units** – A new concept in Industrial units, they are 2 storey with the Ground floor having 828 sq ft of storage space and a first floor of 740 sq ft which can be used for either storage or office space. The unit is equipped with toilet facilities and a kitchen. They are fitted out to a very high standard.

## **ACCOMMODATION**

| UNIT | UNIT SQ FT        | FLOORS | FF<br>HEIGHT | YARD | ANNUAL RENT | SERVICE<br>CHARGE | ANNUAL<br>INSURANCE |
|------|-------------------|--------|--------------|------|-------------|-------------------|---------------------|
| 1    | G: 828 + 1st: 740 | 2      | 3.5m         | No   | £16,000+VAT | £450+VAT          | £300+VAT            |
| 2    | G: 828 + 1st: 740 | 2      | 3.5m         | No   | £16,000+VAT | £450+VAT          | £300+VAT            |
| 3    | G: 828 + 1st: 740 | 2      | 3.5m         | No   | £16,000+VAT | £450+VAT          | £300+VAT            |
| 4    | G: 828 + 1st: 740 | 2      | 3.5m         | No   | £16,000+VAT | £450+VAT          | £300+VAT            |
| 5    | G: 828 + 1st: 740 | 2      | 3.5m         | No   | £16,000+VAT | £450+VAT          | £300+VAT            |
| 6    | G: 828 + 1st: 740 | 2      | 3.5m         | No   | £16,000+VAT | £450+VAT          | £300+VAT            |
| 7    | G: 828 + 1st: 740 | 2      | 3.5m         | No   | £16,000+VAT | £450+VAT          | £300+VAT            |
| 8    | G: 828 + 1st: 740 | 2      | 3.5m         | No   | £16,000+VAT | £450+VAT          | £300+VAT            |
| 9    | G: 828 + 1st: 740 | 2      | 3.5m         | No   | £16,000+VAT | £450+VAT          | £300+VAT            |
| 10   | G: 828 + 1st: 740 | 2      | 3.5m         | No   | £16,000+VAT | £450+VAT          | £300+VAT            |
| 11   | G: 828 + 1st: 740 | 2      | 3.5m         | No   | £16,000+VAT | £450+VAT          | £300+VAT            |
| 12   | G: 828 + 1st: 740 | 2      | 3.5m         | No   | £16,000+VAT | £450+VAT          | £300+VAT            |
| 14   | G: 828 + 1st: 740 | 2      | 3.5m         | No   | £16,000+VAT | £450+VAT          | £300+VAT            |
| 15   | G: 828 + 1st: 740 | 2      | 3.5m         | No   | £16,000+VAT | £450+VAT          | £300+VAT            |
| 16   | G: 828 + 1st: 740 | 2      | 3.5m         | No   | £16,000+VAT | £450+VAT          | £300+VAT            |
| 17   | G: 828 + 1st: 740 | 2      | 3.5m         | No   | £16,000+VAT | £450+VAT          | £300+VAT            |
| 18   | G: 828 + 1st: 740 | 2      | 3.5m         | No   | £16,000+VAT | £450+VAT          | £300+VAT            |
| 19   | G: 828 + 1st: 740 | 2      | 3.5m         | No   | £16,000+VAT | £450+VAT          | £300+VAT            |
| 20   | G: 828 + 1st: 740 | 2      | 3.5m         | No   | £16,000+VAT | £450+VAT          | £300+VAT            |
| 21   | G: 828 + 1st: 740 | 2      | 3.5m         | No   | £16,000+VAT | £450+VAT          | £300+VAT            |
| 22   | G: 828 + 1st: 740 | 2      | 3.5m         | No   | £16,000+VAT | £450+VAT          | £300+VAT            |
| 23   | G: 828 + 1st: 740 | 2      | 3.5m         | No   | £16,000+VAT | £450+VAT          | £300+VAT            |
| 24   | G: 828 + 1st: 740 | 2      | 3.5m         | No   | £16,000+VAT | £450+VAT          | £300+VAT            |
| 25   | G: 828 + 1st: 740 | 2      | 3.5m         | No   | £16,000+VAT | £450+VAT          | £300+VAT            |
| 26   | G: 828 + 1st: 740 | 2      | 3.5m         | No   | £16,000+VAT | £450+VAT          | £300+VAT            |
| 27   | G: 828 + 1st: 740 | 2      | 3.5m         | No   | £16,000+VAT | £450+VAT          | £300+VAT            |
| 28   | G: 828 + 1st: 740 | 2      | 3.5m         | No   | £16,000+VAT | £450+VAT          | £300+VAT            |