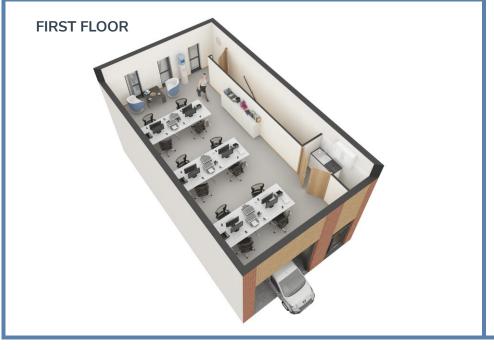

#### FIRST FLOOR

#### **DESCRIPTION**

Mandale Park TS9 will comprise of 27 Hybrid units.

**Hybrid Units** – A new concept in Industrial units, they are 2 storey with the Ground floor having 828 sq ft of storage space and a first floor of 740 sq ft which can be used for either storage or office space. The unit is equipped with toilet facilities and a kitchen. They are fitted out to a very high standard.

#### Floor Heights

From the ground to the underside of the first floor the height is 3,500mm From the first floor to the eaves the height is 2,600mm