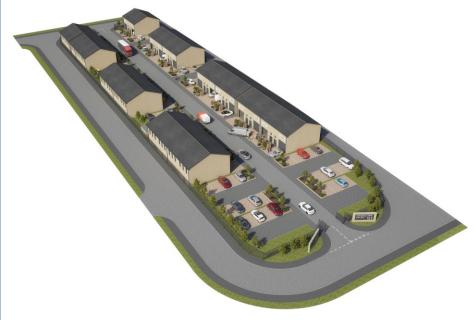

#### **DESCRIPTION**

Mandale Park TS9 will comprise of 27 Hybrid units.

**Hybrid Units** – A new concept in Industrial units, they are 2 storey with the Ground floor having 828 sq ft of storage space and a first floor of 740 sq ft which can be used for either storage or office space. The unit is equipped with toilet facilities and a kitchen. They are fitted out to a very high standard.