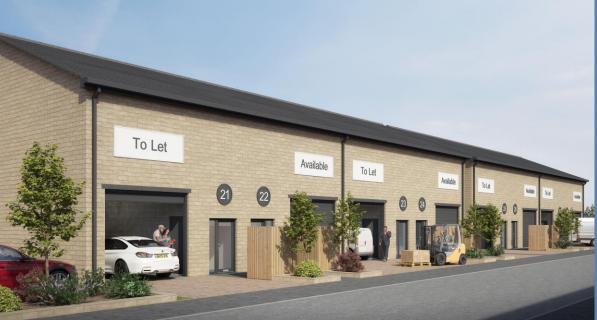

#### **DESCRIPTION**

Mandale Park TS9 will comprise of 27 Hybrid units.

**Hybrid Units** – A new concept in Industrial units, they are 2 storey with the Ground floor having 828 sq ft of storage space and a first floor of 740 sq ft which can be used for either storage or office space. The unit is equipped with toilet facilities and a kitchen. They are fitted out to a very high standard.

## **ACCOMMODATION**

| UNIT | UNIT SQ FT        | FLOORS | FF<br>HEIGHT | YARD | ANNUAL RENT | SERVICE<br>CHARGE | ANNUAL<br>INSURANCE |
|------|-------------------|--------|--------------|------|-------------|-------------------|---------------------|
| 1    | G: 828 + 1st: 740 | 2      | 3.5m         | No   | £16,000+VAT | £450+VAT          | £300+VAT            |
| 2    | G: 828 + 1st: 740 | 2      | 3.5m         | No   | £16,000+VAT | £450+VAT          | £300+VAT            |
| 3    | G: 828 + 1st: 740 | 2      | 3.5m         | No   | £16,000+VAT | £450+VAT          | £300+VAT            |
| 4    | G: 828 + 1st: 740 | 2      | 3.5m         | No   | £16,000+VAT | £450+VAT          | £300+VAT            |
| 5    | G: 828 + 1st: 740 | 2      | 3.5m         | No   | £16,000+VAT | £450+VAT          | £300+VAT            |
| 6    | G: 828 + 1st: 740 | 2      | 3.5m         | No   | £16,000+VAT | £450+VAT          | £300+VAT            |
| 7    | G: 828 + 1st: 740 | 2      | 3.5m         | No   | £16,000+VAT | £450+VAT          | £300+VAT            |
| 8    | G: 828 + 1st: 740 | 2      | 3.5m         | No   | £16,000+VAT | £450+VAT          | £300+VAT            |
| 9    | G: 828 + 1st: 740 | 2      | 3.5m         | No   | £16,000+VAT | £450+VAT          | £300+VAT            |
| 10   | G: 828 + 1st: 740 | 2      | 3.5m         | No   | £16,000+VAT | £450+VAT          | £300+VAT            |
| 11   | G: 828 + 1st: 740 | 2      | 3.5m         | No   | £16,000+VAT | £450+VAT          | £300+VAT            |
| 12   | G: 828 + 1st: 740 | 2      | 3.5m         | No   | £16,000+VAT | £450+VAT          | £300+VAT            |
| 14   | G: 828 + 1st: 740 | 2      | 3.5m         | No   | £16,000+VAT | £450+VAT          | £300+VAT            |
| 15   | G: 828 + 1st: 740 | 2      | 3.5m         | No   | £16,000+VAT | £450+VAT          | £300+VAT            |
| 16   | G: 828 + 1st: 740 | 2      | 3.5m         | No   | £16,000+VAT | £450+VAT          | £300+VAT            |
| 17   | G: 828 + 1st: 740 | 2      | 3.5m         | No   | £16,000+VAT | £450+VAT          | £300+VAT            |
| 18   | G: 828 + 1st: 740 | 2      | 3.5m         | No   | £16,000+VAT | £450+VAT          | £300+VAT            |
| 19   | G: 828 + 1st: 740 | 2      | 3.5m         | No   | £16,000+VAT | £450+VAT          | £300+VAT            |
| 20   | G: 828 + 1st: 740 | 2      | 3.5m         | No   | £16,000+VAT | £450+VAT          | £300+VAT            |
| 21   | G: 828 + 1st: 740 | 2      | 3.5m         | No   | £16,000+VAT | £450+VAT          | £300+VAT            |
| 22   | G: 828 + 1st: 740 | 2      | 3.5m         | No   | £16,000+VAT | £450+VAT          | £300+VAT            |
| 23   | G: 828 + 1st: 740 | 2      | 3.5m         | No   | £16,000+VAT | £450+VAT          | £300+VAT            |
| 24   | G: 828 + 1st: 740 | 2      | 3.5m         | No   | £16,000+VAT | £450+VAT          | £300+VAT            |
| 25   | G: 828 + 1st: 740 | 2      | 3.5m         | No   | £16,000+VAT | £450+VAT          | £300+VAT            |
| 26   | G: 828 + 1st: 740 | 2      | 3.5m         | No   | £16,000+VAT | £450+VAT          | £300+VAT            |
| 27   | G: 828 + 1st: 740 | 2      | 3.5m         | No   | £16,000+VAT | £450+VAT          | £300+VAT            |
| 28   | G: 828 + 1st: 740 | 2      | 3.5m         | No   | £16,000+VAT | £450+VAT          | £300+VAT            |