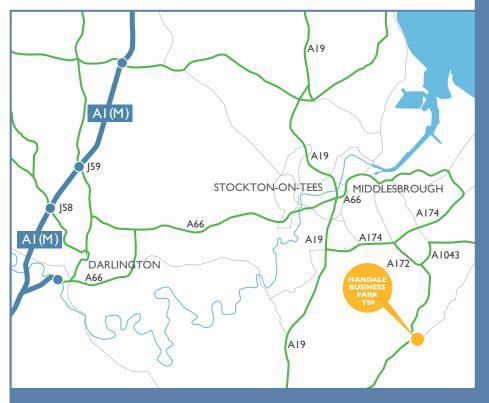

#### LOCATION

Mandale Park TS9 is located at Mount Pleasant Way at Stokesley Business Park TS9 5NZ. It's a new business park with adjacent occupiers such as JT Atkinsons Builders Merchants and Armstrong Richardson who supply Agricultural products. Both companies have invested heavily into the area.