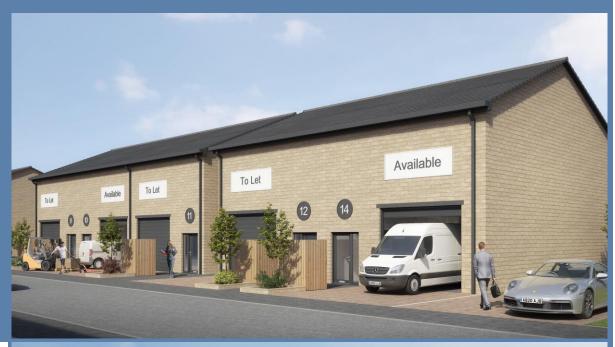

#### **DESCRIPTION**

Mandale Park TS9 will comprise of 27 Hybrid units.

**Hybrid Units** – A new concept in Industrial units, they are 2 storey with the Ground floor having 828 sq ft of storage space and a first floor of 740 sq ft which can be used for either storage or office space. The unit is equipped with toilet facilities and a kitchen. They are fitted out to a very high standard.

## **ACCOMMODATION**

| UNIT | UNIT SQ FT        | FLOORS | FF<br>HEIGHT | YARD | ANNUAL RENT | SERVICE<br>CHARGE | ANNUAL<br>INSURANCE |
|------|-------------------|--------|--------------|------|-------------|-------------------|---------------------|
| 1    | G: 828 + 1st: 740 | 2      | 3.5m         | No   | £16,000+VAT | £450+VAT          | £300+VAT            |
| 2    | G: 828 + 1st: 740 | 2      | 3.5m         | No   | £16,000+VAT | £450+VAT          | £300+VAT            |
| 3    | G: 828 + 1st: 740 | 2      | 3.5m         | No   | £16,000+VAT | £450+VAT          | £300+VAT            |
| 4    | G: 828 + 1st: 740 | 2      | 3.5m         | No   | £16,000+VAT | £450+VAT          | £300+VAT            |
| 5    | G: 828 + 1st: 740 | 2      | 3.5m         | No   | £16,000+VAT | £450+VAT          | £300+VAT            |
| 6    | G: 828 + 1st: 740 | 2      | 3.5m         | No   | £16,000+VAT | £450+VAT          | £300+VAT            |
| 7    | G: 828 + 1st: 740 | 2      | 3.5m         | No   | £16,000+VAT | £450+VAT          | £300+VAT            |
| 8    | G: 828 + 1st: 740 | 2      | 3.5m         | No   | £16,000+VAT | £450+VAT          | £300+VAT            |
| 9    | G: 828 + 1st: 740 | 2      | 3.5m         | No   | £16,000+VAT | £450+VAT          | £300+VAT            |
| 10   | G: 828 + 1st: 740 | 2      | 3.5m         | No   | £16,000+VAT | £450+VAT          | £300+VAT            |
| 11   | G: 828 + 1st: 740 | 2      | 3.5m         | No   | £16,000+VAT | £450+VAT          | £300+VAT            |
| 12   | G: 828 + 1st: 740 | 2      | 3.5m         | No   | £16,000+VAT | £450+VAT          | £300+VAT            |
| 14   | G: 828 + 1st: 740 | 2      | 3.5m         | No   | £16,000+VAT | £450+VAT          | £300+VAT            |
| 15   | G: 828 + 1st: 740 | 2      | 3.5m         | No   | £16,000+VAT | £450+VAT          | £300+VAT            |
| 16   | G: 828 + 1st: 740 | 2      | 3.5m         | No   | £16,000+VAT | £450+VAT          | £300+VAT            |
| 17   | G: 828 + 1st: 740 | 2      | 3.5m         | No   | £16,000+VAT | £450+VAT          | £300+VAT            |
| 18   | G: 828 + 1st: 740 | 2      | 3.5m         | No   | £16,000+VAT | £450+VAT          | £300+VAT            |
| 19   | G: 828 + 1st: 740 | 2      | 3.5m         | No   | £16,000+VAT | £450+VAT          | £300+VAT            |
| 20   | G: 828 + 1st: 740 | 2      | 3.5m         | No   | £16,000+VAT | £450+VAT          | £300+VAT            |
| 21   | G: 828 + 1st: 740 | 2      | 3.5m         | No   | £16,000+VAT | £450+VAT          | £300+VAT            |
| 22   | G: 828 + 1st: 740 | 2      | 3.5m         | No   | £16,000+VAT | £450+VAT          | £300+VAT            |
| 23   | G: 828 + 1st: 740 | 2      | 3.5m         | No   | £16,000+VAT | £450+VAT          | £300+VAT            |
| 24   | G: 828 + 1st: 740 | 2      | 3.5m         | No   | £16,000+VAT | £450+VAT          | £300+VAT            |
| 25   | G: 828 + 1st: 740 | 2      | 3.5m         | No   | £16,000+VAT | £450+VAT          | £300+VAT            |
| 26   | G: 828 + 1st: 740 | 2      | 3.5m         | No   | £16,000+VAT | £450+VAT          | £300+VAT            |
| 27   | G: 828 + 1st: 740 | 2      | 3.5m         | No   | £16,000+VAT | £450+VAT          | £300+VAT            |
| 28   | G: 828 + 1st: 740 | 2      | 3.5m         | No   | £16,000+VAT | £450+VAT          | £300+VAT            |