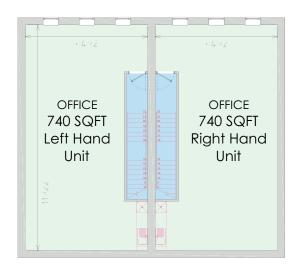

#### Floor Heights

From the ground to the underside of the first floor the height is 3,500mm From the first floor to the eaves the height is 2,600mm

#### **GROUND FLOOR**

#### FIRST FLOOR