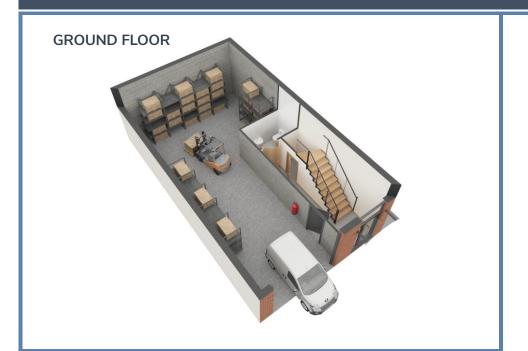

#### **GROUND FLOOR**

#### **DESCRIPTION**

Mandale Park TS9 will comprise of 27 Hybrid units.

**Hybrid Units** – A new concept in Industrial units, they are 2 storey with the Ground floor having 828 sq ft of storage space and a first floor of 740 sq ft which can be used for either storage or office space. The unit is equipped with toilet facilities and a kitchen. They are fitted out to a very high standard.

#### Floor Heights

From the ground to the underside of the first floor the height is 3,500mm From the first floor to the eaves the height is 2,600mm