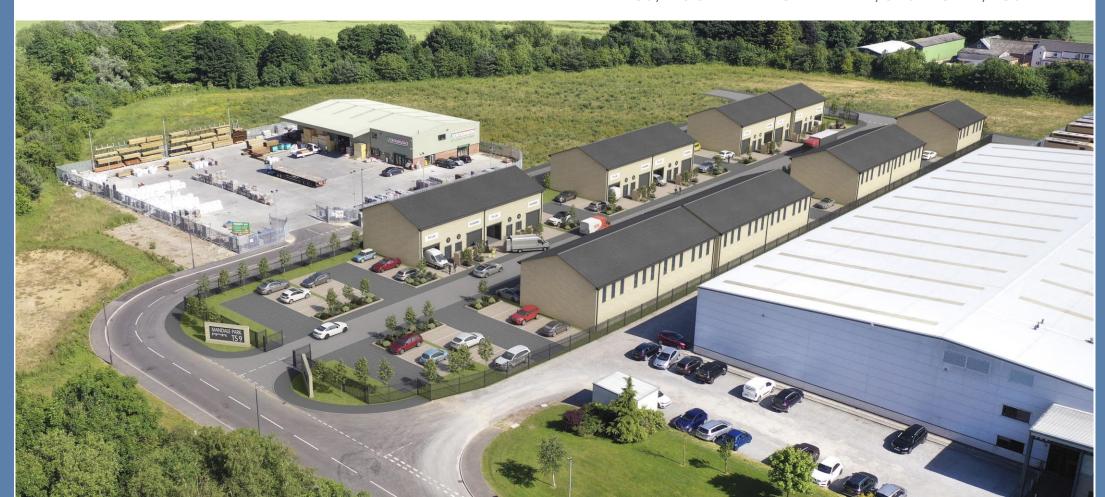

#### LOCATION

Mandale Park TS9 is located at Mount Pleasant Way at Stokesley Business Park TS9 5NZ. It's a new business park with adjacent occupiers such as JT Atkinsons Builders Merchants and Armstrong Richardson who supply Agricultural products. Both companies have invested heavily into the area.

#### **DESCRIPTION**

Mandale Park TS9 will comprise of 27 Hybrid units.

**Hybrid Units** – A new concept in Industrial units, they are 2 storey with the Ground floor having 828 sq ft of storage space and a first floor of 740 sq ft which can be used for either storage or office space. The unit is equipped with toilet facilities and a kitchen. They are fitted out to a very high standard.