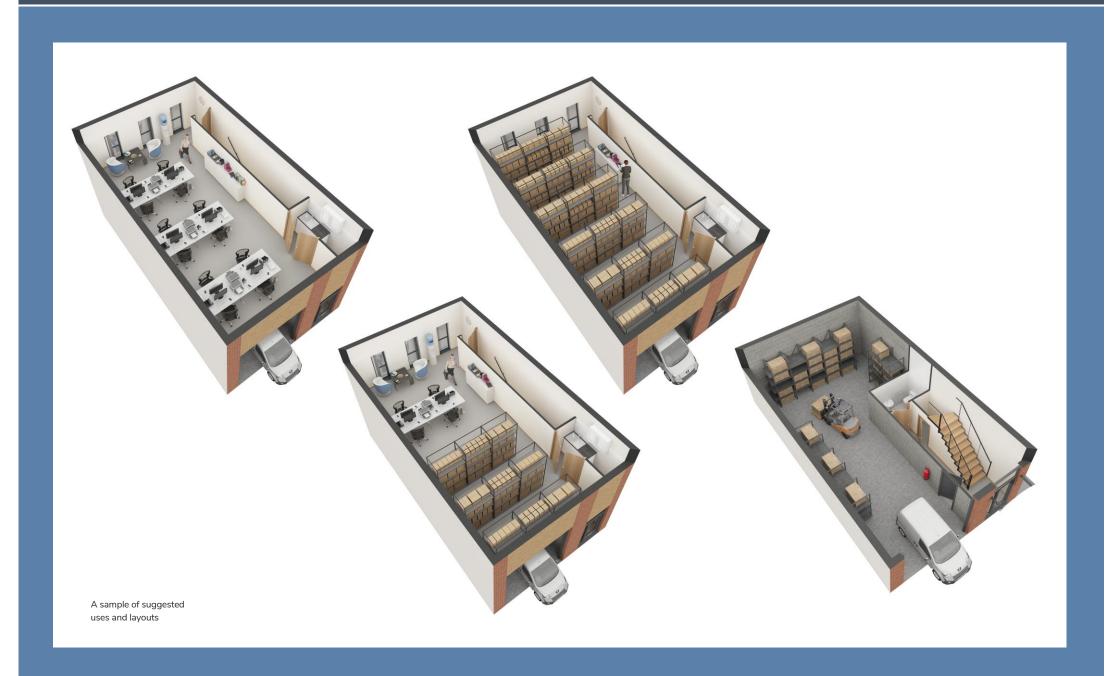

#### **DESCRIPTION**

Mandale Park TS9 will comprise of 27 Hybrid units.

**Hybrid Units** – A new concept in Industrial units, they are 2 storey with the Ground floor having 828 sq ft of storage space and a first floor of 740 sq ft which can be used for either storage or office space. The unit is equipped with toilet facilities and a kitchen. They are fitted out to a very high standard.