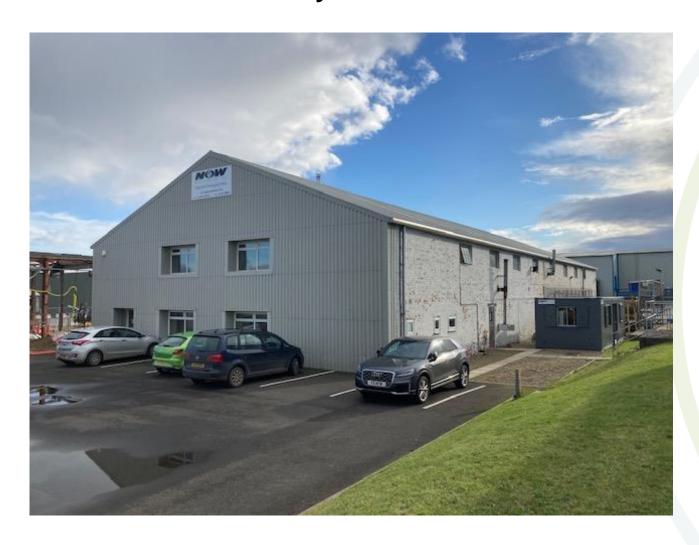

Located on Ridgeway the premises form part of Stiller Transports warehousing and distribution facility providing a secure environment with unlimited access.

The premises comprise a steel framed warehouse/workshop with 2 storey offices and staff facilities to the front. Externally there is dedicated parking to the front and a loading area to the rear.

The workshop has an eves height of approximately 5.5m, warm air electric blowers and an electric roller door. The offices are finished to an above average specification providing partitioned offices with suspended ceilings, upvc double glazing and perimeter trunking.