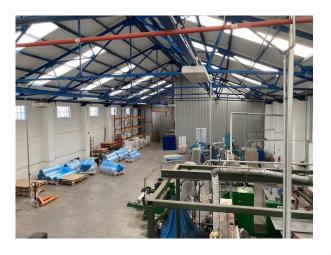

The workshop has an eves height of approximately 5.5m, warm air electric blowers and an electric roller door. The offices are finished to an above average specification providing partitioned offices with suspended ceilings, upvc double glazing and perimeter trunking.

### Accommodation

We calculate that the premises provide the following approximate gross internal areas

Workshop 536m2 (5,770sq ft) Ground floor office 119m2 (1,280sqft) First floor office & staff 119m2 (1,280sqft)