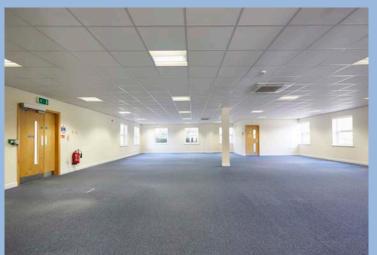

Bailey Court provides a range of high quality pavilion style offices in a landscaped courtyard design with ample parking. The offices are finished to a high specification providing a 2 storey large open plan office with private meeting rooms and offices, raised access flooring, comfort cooling, recessed lighting, kitchen facility, double glazing, platform lift and 26 dedicated parking spaces in a landscaped environment.