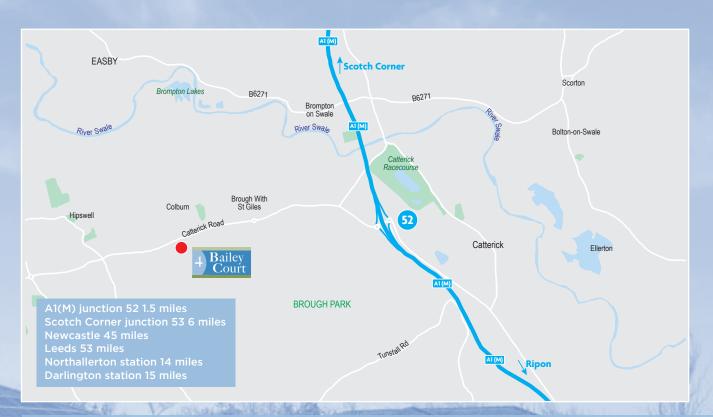

Located off the A6136, Colburn Business Park has developed to serve the adjacent garrison and is a convenient mid point between Leeds & Newcastle providing a regional employment centre with easy access onto the A1(m) junction 52 and close to Scotch Corner junction 53.