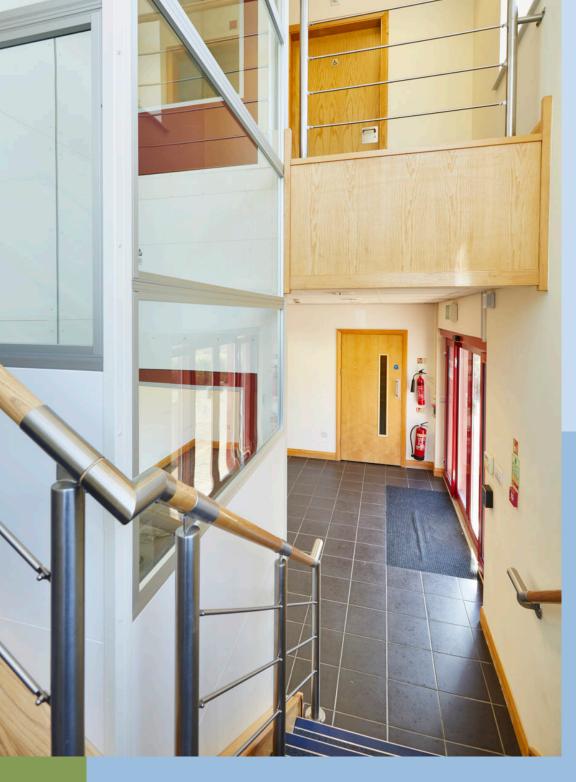

Bailey Court provides a range of high quality pavilion style offices in a landscaped courtyard design with ample parking. The offices are finished to a high specification providing a 2 storey large open plan office with private meeting rooms and offices, raised access flooring, comfort cooling, recessed lighting, kitchen facility, double glazing, platform lift and 26 dedicated parking spaces in a landscaped environment.