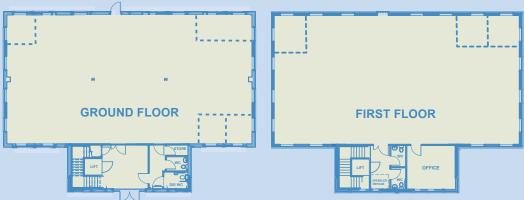

### **Accommodation**

We calculate that the premises provide the following approximate net internal areas

 Ground Floor
 284 m²
 3,053 sq ft

 First Floor
 290 m²
 3,116 sq ft

 Total
 574 m²
 6,169 sq ft