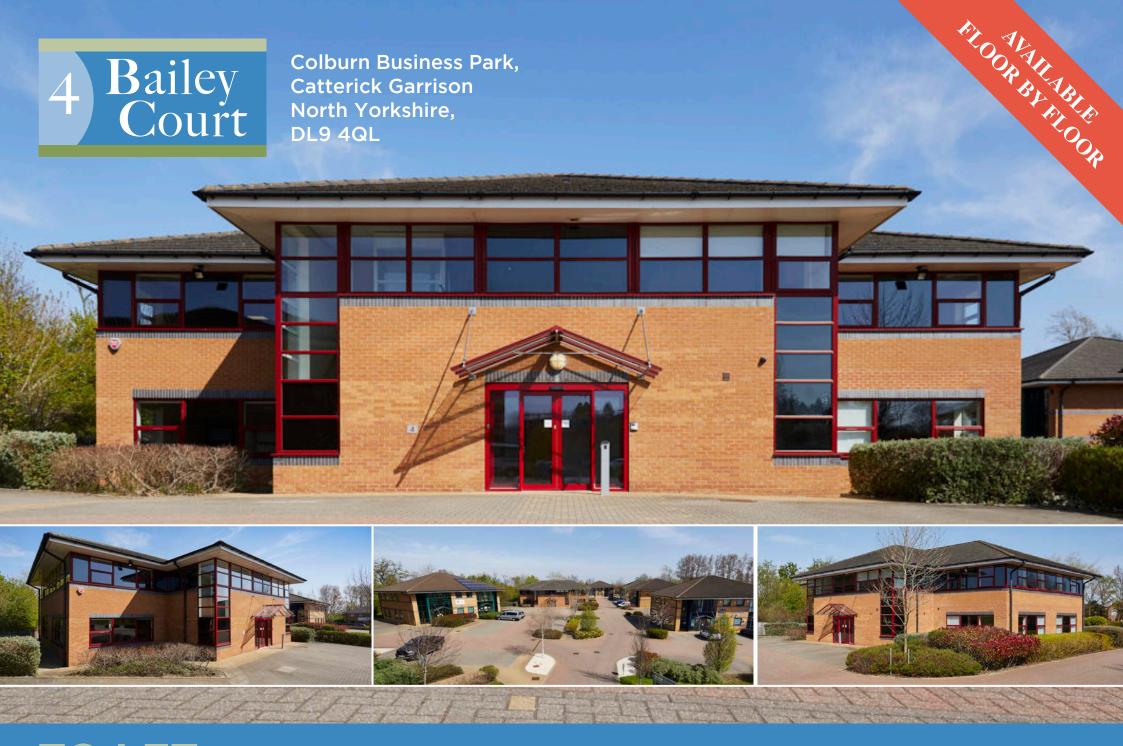

Bailey Court provides a range of high quality pavilion style offices in a landscaped courtyard design with ample parking. The offices are finished to a high specification providing a 2 storey large open plan office with private meeting rooms and offices, raised access flooring, comfort cooling, recessed lighting, kitchen facility, double glazing, platform lift and 26 dedicated parking spaces in a landscaped environment.