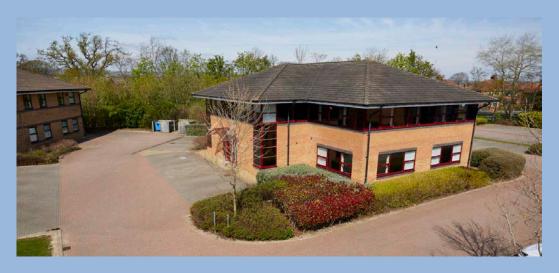

Bailey Court provides a range of high quality pavilion style offices in a landscaped courtyard design with ample parking. The offices are finished to a high specification providing a 2 storey large open plan office with private meeting rooms and offices, raised access flooring, comfort cooling, recessed lighting, kitchen facility, double glazing, platform lift and 26 dedicated parking spaces in a landscaped environment.