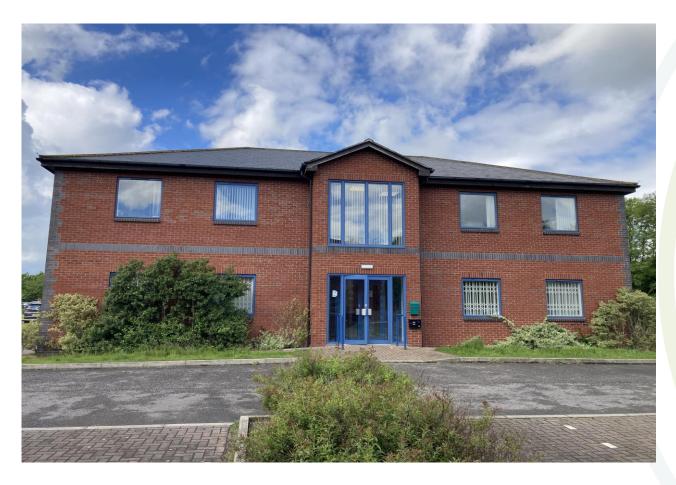

Stokesley Business Park is one of North Yorkshires premier business locations accommodating a number of international and national companies.

The premises are prominently positioned fronting Ellerbeck Way close to its junction with the B1257 to Helmsley.

The premises are finished to a modern specification providing partitioned offices with suspended ceilings, double glazing, perimeter trunking radiant panels, and air conditioning/cooling.

Externally there is a landscaped parking area with 18 allocated spaces.