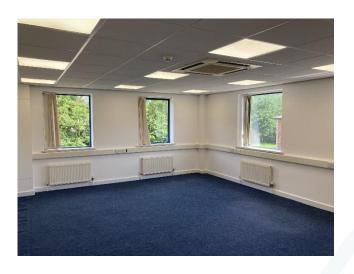

# **Description**

The available offices are located on the ground & first floor and provide accommodation that could be easily used for offices, training/meeting rooms and storage. In addition each suite has its own kitchen facility.

The premises are finished to a modern specification providing partitioned offices with suspended ceilings, double glazing, perimeter trunking radiant panels, and air conditioning/cooling.

Externally there is a landscaped parking area with 18 allocated spaces.