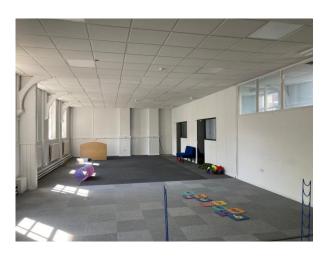

The premises comprise of ground floor reception, office and kitchen facilities with first floor partitioned and open plan offices/meeting rooms plus kitchen and WC's. The premises have most recently been used for religious meetings and educational purposes but could easily be adapted for other uses.

## Accommodation

We calculate that the premises provide the following approximate net internal areas.

Ground floor

Reception/office 42m2 (450sqft)

First floor

Offices + Kitchen 228m2 (2,450sqft)

Total 270m2 (2,900sqft)