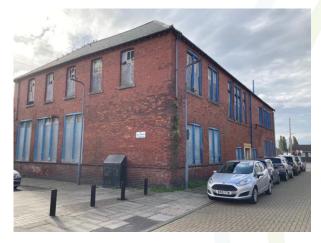

A number of regional and national retailers are positioned nearby including Boots Chemist, Greggs & Poundstretcher.

The site comprises a broadly rectangular and level site of approximately 0,1 hectares (0.25 acres) fronting Kings Road at its junction with Derwent Street it was previously a Methodist Church and Sunday School.