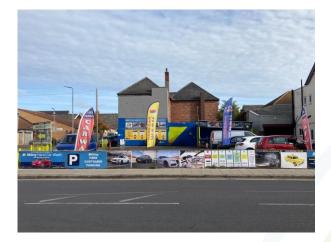

A number of regional and national retailers are positioned nearby including Boots Chemist, Greggs & Poundstretcher.

The site comprises a broadly rectangular and level site of approximately 0,1 hectares (0.25 acres) fronting Kings Road at its junction with Derwent Street it was previously a Methodist Church and Sunday School.