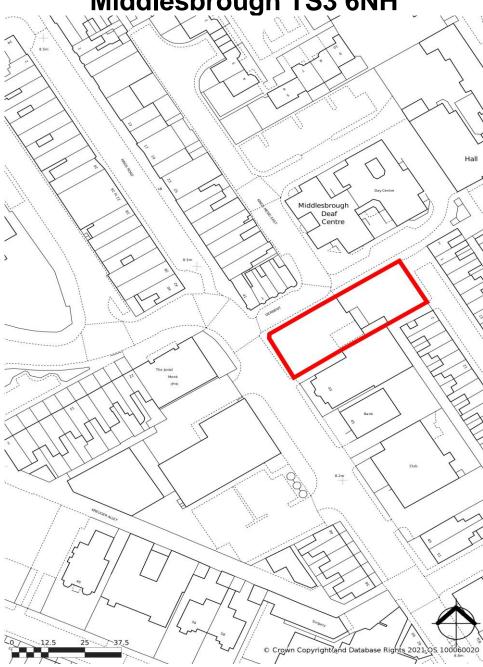

## Development opportunity For Sale 0.1 hectare (0.25 acres) Kings Road North Ormesby Middlesbrough TS3 6NH

A number of regional and national retailers are positioned nearby including Boots Chemist, Greggs & Poundstretcher.

The site comprises a broadly rectangular and level site of approximately 0,1 hectares (0.25 acres) fronting Kings Road at its junction with Derwent Street it was previously a Methodist Church and Sunday School.